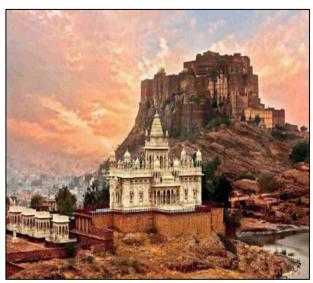

#### IMPORTANT TOURIST PLACES IN JODHPUR

**Mehrangarh Fort** 

Mehrangarh Fort located in Jodhpur, Raiasthan, is one of the largest forts in India. Built in around 1459 by Rao Jodha, the fort is situated 410 feet (125 m) above the city and is enclosed by imposing thick walls. Inside its boundaries there are several palaces known for their intricate carvings and expansive courtyards. A winding road leads to and from the city below. The imprints of the impact of cannonballs fired by attacking armies of Jaipur can still be seen on the second gate. To the left of the fort is the Chhatri of Kirat Singh Soda, a soldier who fell on the spot defending Mehrangarh. There are seven gates, which include Jayapol (meaning 'victory gate'), built by Maharaja Man Singh to commemorate his victories over Jaipur and Bikaner armies. There is also a Fattehpol (also meaning 'victory gate'), which commemorates Maharaja Ajit Singhji victory over Mughals. The museum in the Mehrangarh fort is one of the well-stocked museums in Raiasthan. In one section of the fort museum, there is a selection of old royal palanquins, including the elaborate domed gilt Mahadol palanguin which was won in a battle from the Governor of Gujarat in 1730. The museum exhibits the heritage of the Rathores in arms, costumes, paintings and decorated period.