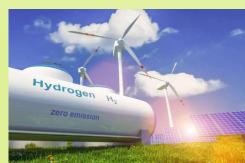

The study tour consists of a visit to pilot projects in the Agri PV plant in CAZRI Jodhpur, a 105 kWp, one-acre Agri PV system comprises 35 kWp each block of panels plus a rainwater harvesting tank.

The Prime Minister of India announced the launch of the National Hydrogen Mission (NHM) while commemorating 75 years of Independence on 15 August 2021. The mission aims to significantly reduce carbon emissions and increase the use of renewable sources of energy and envisages making India a global hub for green hydrogen production and export. Green hydrogen is produced via the electrolysis of water; the electricity used for the electrolysis must derive from renewable sources. Irrespective of the electrolysis technology used, the production of hydrogen is zero-carbon since all the electricity used derives from renewable sources and is thus zero-carbon.