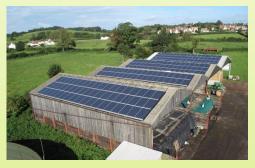

The study tour consists of a visit to pilot projects in the Agri PV plant in CAZRI Jodhpur, a 105 kWp, one-acre Agri PV system comprises 35 kWp each block of panels plus a rainwater harvesting tank.

The Prime Minister of India announced the launch of the National Hydrogen Mission (NHM) while commemorating 75 years of Independence on 15 August 2021. The mission aims to significantly reduce carbon emissions and increase the use of renewable sources of energy and envisages making India a global hub for green hydrogen production and export. Green hydrogen is produced via the electrolysis of water; the electricity used for the electrolysis must derive from renewable sources. Irrespective of the electrolysis technology used, the production of hydrogen is zero-carbon since all the electricity used derives from renewable sources and is thus zero-carbon.

| Date: Thursday 16 <sup>th</sup> | March 2023                                                                                                                                         |
|---------------------------------|----------------------------------------------------------------------------------------------------------------------------------------------------|
|                                 | Fairfield by Marriott Hotel, Jodhpur, Opposite New High Court, Near Shatabdi Circle, Vijay Raje 2 013, Rajasthan, Phone : 0291 7112222 /9001514543 |
| 08:00 -10:00 hrs.               | Breakfast at Hotel                                                                                                                                 |
| 10.00-13.00 hrs.                | Technical visit 105 KwP Agri PV Plant and RE Grid Integration in the Central Arid Zone Research Institute (CAZRI), Jodhpur                         |
| 13.00 – 14.00 hrs.              | Lunch at Hotel                                                                                                                                     |
| 1430 – 20.00 hrs.               | Historical City Tour                                                                                                                               |
| 20:00 – 22.00 hrs.              | Networking Dinner at Hotel                                                                                                                         |
| Date: Wednesday 1               | 7 <sup>th</sup> March 2023                                                                                                                         |
|                                 | Fairfield by Marriott Hotel, Jodhpur, Opposite New High Court, Near Shatabdi Circle, Vijay Raje 2 013, Rajasthan, Phone : 0291 7112222 /9001514543 |
| 08.00 – 10.00 hrs.              | Breakfast at hotel                                                                                                                                 |
| 10.00 -11.00 hrs.               | International Workshop on Agri PV Plant and RE Grid Integration – Policies and Challenges                                                          |
| 11.00 -11.30 hrs.               | Tea Break                                                                                                                                          |
| 11.30 – 13.00 hrs.              | International Workshop on Agri PV Plant and RE Grid Integration – Policies and Challenges                                                          |
| 13.00 – 14.30 hrs.              | Net Working Lunch                                                                                                                                  |
| 14.30 – 15.30 hrs.              | International Workshop on Green Hydrogen – Policies and Challenges                                                                                 |
| 15.30 -16.00 hrs.               | Tea Break                                                                                                                                          |
| 16.00 – 17.00 hrs.              | International Workshop on Green Hydrogen – Policies and Challenges                                                                                 |
| 17.00 – 17.30 hrs.              | Concluding Session                                                                                                                                 |
| 20:00 – 22.00 hrs.              | Networking Dinner                                                                                                                                  |
| Date: Saturday 18 <sup>tl</sup> | March 2023                                                                                                                                         |
| -                               | Fairfield by Marriott Hotel, Jodhpur, Opposite New High Court, Near Shatabdi Circle, Vijay Raje 2 013, Rajasthan, Phone : 0291 7112222 /9001514543 |
| 08:00 -09:00 hrs.               | Breakfast at Hotel                                                                                                                                 |
| 12.00 hrs.                      | Check out from Hotel                                                                                                                               |
|                                 |                                                                                                                                                    |