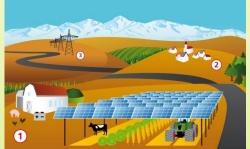

Agri-PV or agrivoltaics can resolve land-use conflicts between energy and agriculture production, by combining both on the same site and increasing land productivity. The additional benefits include increased decentralized and local electricity production enabling sustainable production/supply chain, the reduction of peak energy demand and a reduction of CO2 and hazardous local emissions from conventional power plants. Farmers benefit from an increase in income while diversifying their risk, cost savings through self-consumption of electricity, improved agricultural practices and lower requirement of water for irrigation.